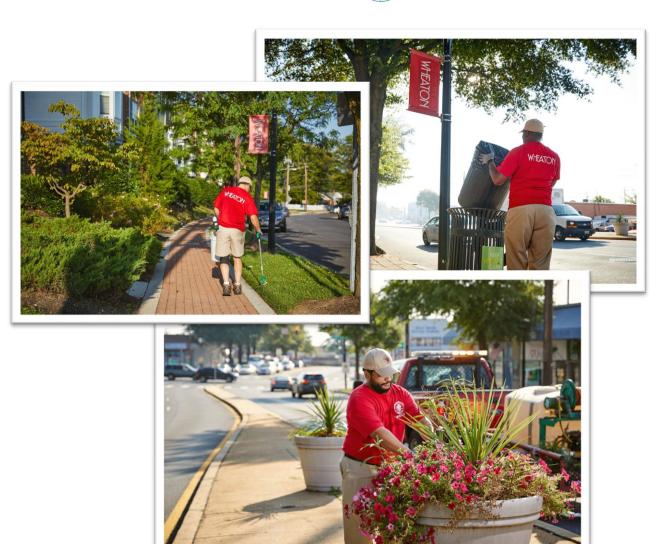

#### STREETSCAPE MAINTENANCE

#### FY24 Overview

- 469 of Trash and Recycle Bins
   Picked Up Weekly
  - Trash 23,000 lbs in October
  - Recycle 7,000 lbs in October
- 60% of time spent on other clean up tasks
- \$196,326 Funds Invested in Landscaping/Placemaking FY23

Recycling

Maintain landscaping and planters